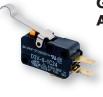

## **General Snap** Action – D3V (V)

Available in 0.1 A, 6 A, 11 A, 16 A and 21 A models, all with self-cleaning contacts.