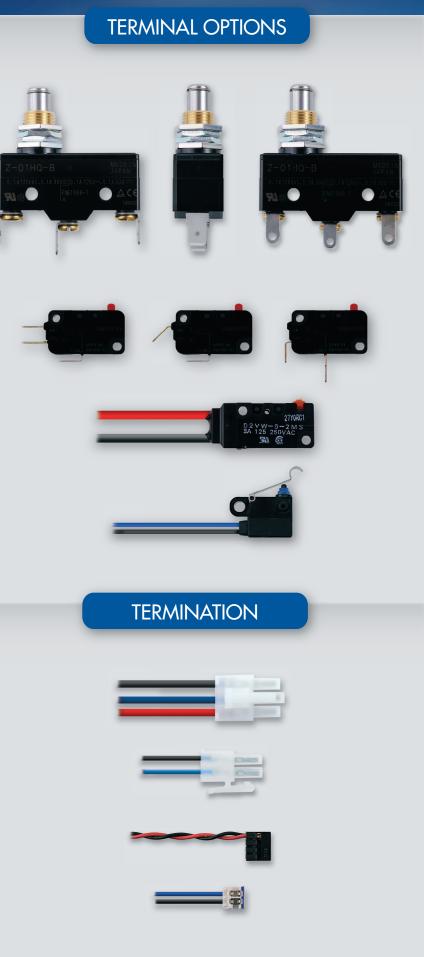

ion and wide variety, sealed available.



## **General Snap** Action – D3V (V)

Available in 0.1 A, 6 A, 11 A, 16 A and 21 A models, all with self-cleaning contacts.



#### Snap Action – SS Economical, subminiature snap action switch offers

long service life (30 million operations minimum)



#### **General Sealed Snap** Action – D2VW

High-quality watertight, high precision, miniature Snap Action switch. Switch Body meets IP67 (IEC 529) requirements



## Miniature Sealed Snap Action – D2SW

High-quality watertight, high precision, miniature Snap Action switch. Switch Body meets IP67 (IEC 529) requirements



#### **Subminiature Sealed** Snap Action – D2HW

Smallest sealed Snap-Action Switch in the industry with a long stroke for reliable ON/OFF action



LEVERS

## WIRE HARNESSING