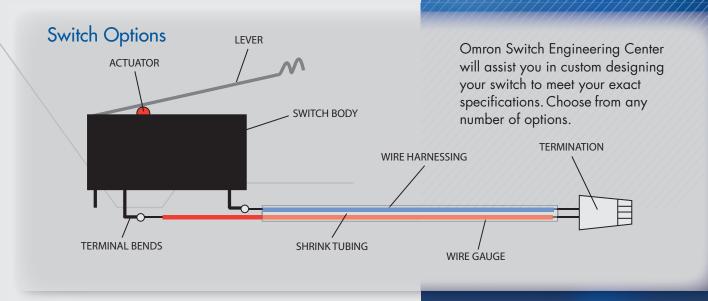

This Center provides customers with the unique features that they require for their switch designs. Such custom requirements could include, but are not limited to, special levers, terminal bends, customized wire harnessing, different plastics/materials, and unique operating forces.

# Omron Switch Engineering Center

## Omron Switch Engineering Center