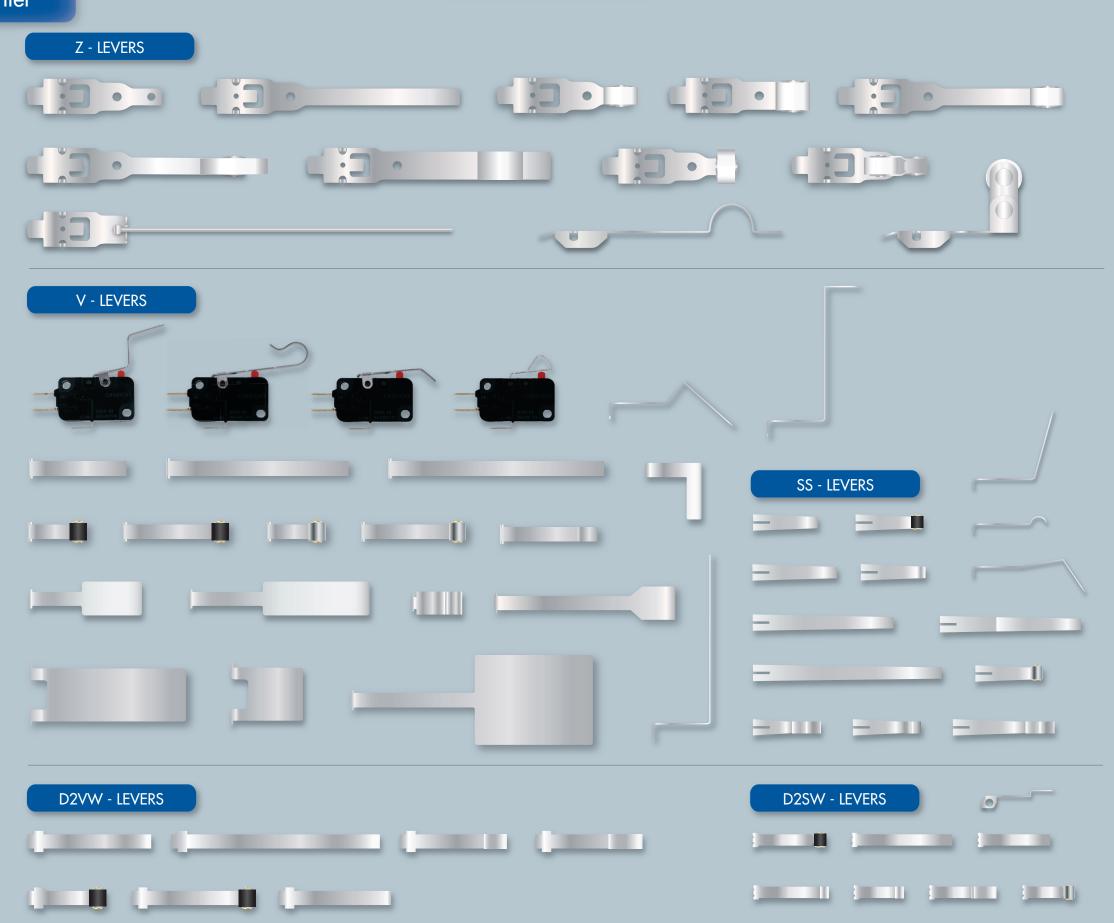

This Center provides customers with the unique features that they require for their switch designs. Such custom requirements could include, but are not limited to, special levers, terminal bends, customized wire harnessing, different plastics/materials, and unique operating forces.

## Heavy Duty Snap Action – Z, X, A

Best-selling basic switch boasting high precision and wide variety, sealed available.

## **General Snap** Action – D3V (V)

Available in 0.1 A, 6 A, 11 A, 16 A and 21 A models, all with self-cleaning contacts.

#### Snap Action – SS Economical, subminiature snap action switch offers

long service life (30 million operations minimum)

#### **General Sealed Snap** Action – D2VW

High-quality watertight, high precision, miniature Snap Action switch. Switch Body meets IP67 (IEC 529) requirements

## Miniature Sealed Snap Action – D2SW

High-quality watertight, high precision, miniature Snap Action switch. Switch Body meets IP67 (IEC 529) requirements

#### **Subminiature Sealed** Snap Action – D2HW

Smallest sealed Snap-Action Switch in the industry with a long stroke for reliable ON/OFF action

LEVERS