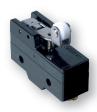

## Heavy Duty Snap Action – Z, X, A

Best-selling basic switch boasting high precision and wide variety, sealed available.