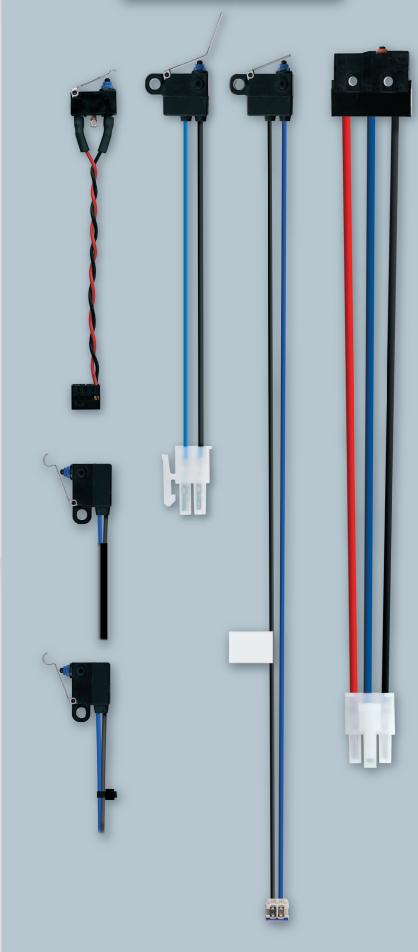

This Center provides customers with the unique features that they require for their switch designs. Such custom requirements could include, but are not limited to, special levers, terminal bends, customized wire harnessing, different plastics/materials, and unique operating forces.

## WIRE HARNESSING