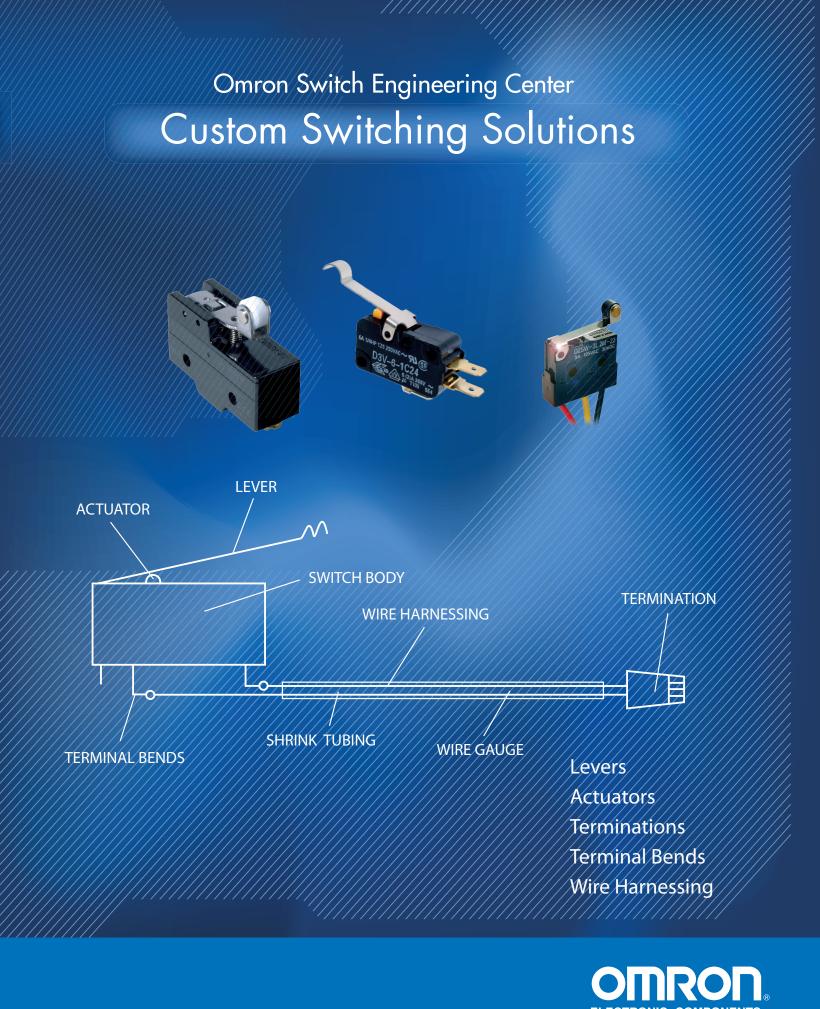

This Center provides customers with the unique features that they require for their switch designs. Such custom requirements could include, but are not limited to, special levers, terminal bends, customized wire harnessing, different plastics/materials, and unique operating forces.

# Omron Switch Engineering Center

## Omron Switch Engineering Center