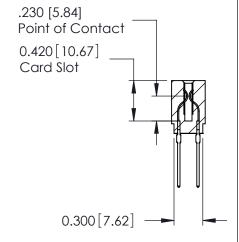

THIS IS A C.A.D. GENERATED DRAWING DO NOT MAKE MANUAL REVISIONS TO MASTER.

ISSUE NUMBER

ORIGINAL

Contact Information
540-Wire Wrap, Regular Point - Tail LG.=.560(14.22)
.100" (2.54mm) Contact Spacing x .200" (5.08mm) Row Spacing