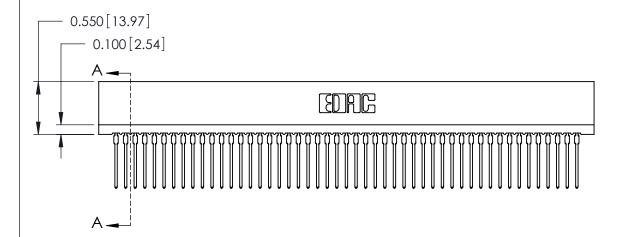

THIS IS A C.A.D. GENERATED DRAWING DO NOT MAKE MANUAL REVISIONS TO MASTER.

ISSUE NUMBER

ORIGINAL

Contact Information
540-Wire Wrap, Regular Point - Tail LG.=.560(14.22)
.100" (2.54mm) Contact Spacing x .200" (5.08mm) Row Spacing

725 Series Ultra-Mate Card Edge Connector - Press Fit

Part Number: 725-098-540-201

YOUR CONNECTION TO QUALITY & SERVICE

**EDAC INC** TORONTO, ONTARIO CANADA

THESE DRAWINGS AND SPECIFICATIONS ARE THE PROPERTY OF EDAC INC.,AND SHALL NOT BE REPRODUCED, OR COPIED OR USED AS THE BASIS FOR THE MANUFACTURE OR SALE OF APPARATUS WITHOUT WRITTEN PERMISSION.