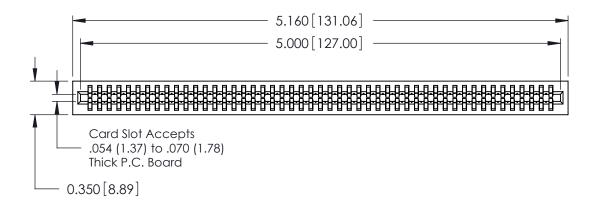

725 Series Ultra-Mate Card Edge Connector - Press Fit

Part Number: 725-098-540-201

YOUR CONNECTION TO QUALITY & SERVICE

**EDAC INC** TORONTO, ONTARIO CANADA

THESE DRAWINGS AND SPECIFICATIONS ARE THE PROPERTY OF EDAC INC.,AND SHALL NOT BE REPRODUCED, OR COPIED OR USED AS THE BASIS FOR THE MANUFACTURE OR SALE OF APPARATUS WITHOUT WRITTEN PERMISSION.