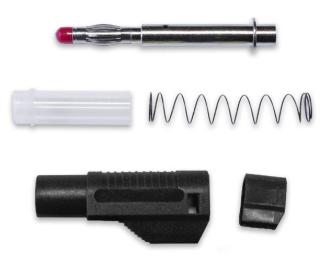

BU-32614-@ (Stackable, Retractable Banana Plug)

- The BU-32614 has a spring-loaded retractable sheath that provides electrical protection when the cable is not mounted and slides into the housing when pressed into a non-shrouded jack. It also has a built-in banana jack that allows stacking other test leads with retractable or unshrouded 4mm banana plugs.
- Accepts 4mm banana plug and fits into 4mm banana jacks.
- Easy solder connection with wire between 18 and 14 AWG.

| • | Material: | Housing | Nylon                                   |
|---|-----------|---------|-----------------------------------------|
|   |           | Contact | Brass, beryllium copper                 |
| • | Rating:   | Current | 20 Amps                                 |
|   |           | Voltage | Hands-free testing up to 1000 V @ 105°C |