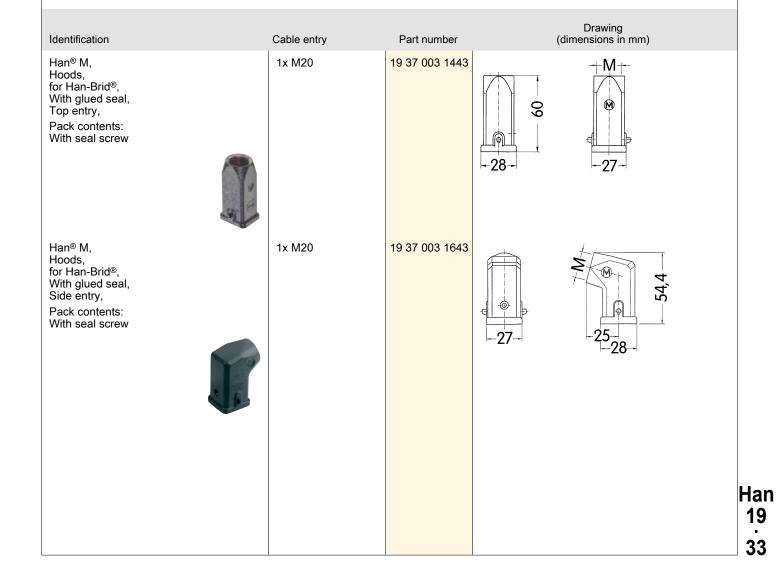

### Han<sup>®</sup> M hoods/housings

Han-Brid

#### Details

The special hoods with glued seal can be combined with standard housings (see chapter 31).