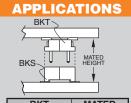

| BKT                         | MATED       |
|-----------------------------|-------------|
| LEAD STYLE                  | HEIGHT*     |
| -01                         | (4.14) .163 |
| -02                         | (4.50) .177 |
| -03                         | (5.00) .197 |
| -04                         | (6.00) .236 |
| -05                         | (7.00) .276 |
| *Processing conditions will |             |