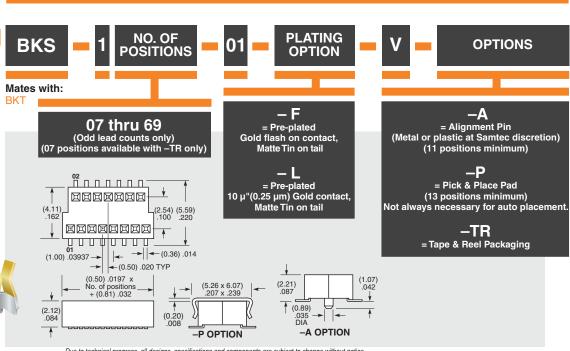

#### **PLATING** NO. OF **BODY** BKT **OPTIONS POSITIONS OPTION STYLE** Mates with: Specify –S BODY = Shrouded STYLE (15 positions 07 thru 69 = Gold flash on post, minimum) from (Odd lead counts only) Matte Tin on tail chart $-\mathsf{A}$ = Alignment --<del>+</del>---<del>+</del> (5.08) = 10 μ" (0.25 μm) Gold on post Pin BOARD (2.54) (5.59) .100 .220 BODY STYLE Matte Tin on tail (Metal or SPACE (Mated with BKS) plastic at 0 0 + + 0 0 0 + Samtec (1.93)(3.91)**←** 01 -01 (4.14).163discretion) .076 .154 (13 positions ← (0.50) .020 TYP (2.29)(4.27) -02(4.50).177minimum) .090 .168 \_ \_ \_ \_ \_ \_ \_ \_ \_ ► (0.31) .012 SQ TYP (2.79)(4.78)(1.65) -03(5.00).197(6.35) .250 110 .188 = Pick & (5.77) .227 (3.78)0 0 0 0 -04 (6.00).236Place Pad \_\_\_\_A .149 (13 positions (4.80)(6.78)(0.50) .0197 x ← (No. of positions +1) → + (0.25) .010 (7.00).276(0.50) .0197 x minimum) 189 267 (No. of positions +1) + (2.44) .096 (4.17 x 5.71) .164 x .225 -TR -S OPTION = Tape & Reel Packaging (0.20) (3.61) В (0.89) -.035 DIA -P OPTION -A OPTION