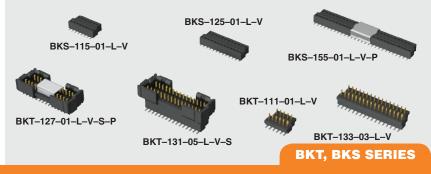

(1.00 mm) .0394"

# POLARIZED MICRO HEADER & SOCKET

### **SPECIFICATIONS**

For complete specifications and recommended PCB layouts see www.samtec.com?BKT or www.samtec.com?BKS

Insulator Material:
Liquid Crystal Polymer
Terminal Material:
Phosphor Bronze
Plating:
Au or Sn over
50 µ" (1.27 µm) Ni
Current Rating:
2.8 A per pin
(2 pins powered)
Operating Temp Range:
-55 °C to +125 °C
Insertion Depth:
(1.40 mm) .055" minimum
Normal Force:
40 grams (0.39 N) average
Max Cycles:
100 with 10 µ" (0.25 µm) Au
RoHS Compliant:

# **PROCESSING**

Lead-Free Solderable: Yes SMT Lead Coplanarity: (0.10 mm) .004" max

# **RECOGNITIONS**

For complete scope of recognitions see www.samtec.com/quality



#### **PLATING** NO. OF **BODY** BKT **OPTIONS POSITIONS OPTION STYLE** Mates with: Specify –S BODY =