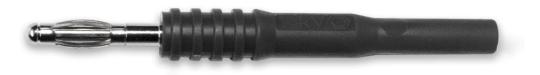

## BU-32101-@

(Insulated Banana Jack to Standard Banana Plug)

- The BU-32101 is an insulated banana jack to standard (4mm) banana plug.
- Overall length 2.61" (66.3mm)

| • | Material: | Banana plug | Nickel-plated brass body       |
|---|-----------|-------------|--------------------------------|
|   |           | Spring      | Nickel-plated beryllium copper |
|   |           | Insulator   | Nylon                          |

- Rating: Current 20 Amps
  Voltage Hands-free testing to 1000 V
- Color: The "@" in the model number indicates color.
  Available colors are: -0 Black, -2 Red, -4 Yellow, -6 Blue
- RoHS 3 compliant (exemption 6c), IEC 1010 Compliant