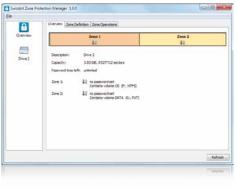

#### **ZONE PROTECTION**

The device allows configuring multiple zones with either no protection, write protection or access protected settings. Each zone is secured with a separate password. A Windows tool or a programming library is available, the latter allowing easy integration of the Swissbit ZoneProtection functionality into customer applications.