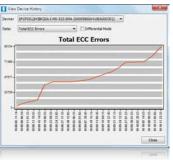

### Life Time Monitoring (LTM)

The Swissbit LifeTimeMonitoring (SBLTM) feature enables users to access the devices detailed life time status and allows predicting imminent failure and thus avoiding unexpected data loss. This feature uses an extended S.M.A.R.T. (Self-Monitoring, Analysis and Reporting Technology) interface or vendor specific commands to retrieve the Flash product information.