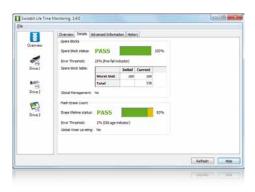

### Life Time Monitoring (LTM)

The Swissbit LifeTimeMonitoring (SBLTM) feature enables users to access the devices detailed life time status and allows predicting imminent failure and thus avoiding unexpected data loss. This feature uses an extended S.M.A.R.T. (Self-Monitoring, Analysis and Reporting Technology) interface or vendor specific commands to retrieve the Flash product information.