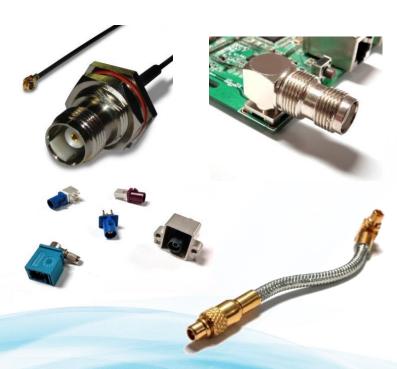

## Wireless Module Connections

- Specialize in getting from board to antenna
- SMA, SMB, and TNC connectors/adapters offered in IP67, IP68 in mated and unmated conditions
- PCB connectors available with integrated switch
- Jumpers available with microcoax, RG174, RG316
- Cable assemblies available for system integrators
- Custom cable assemblies and other solutions available