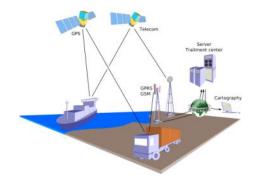

# Telematics/Fleet Management

#### **Market Products**

- Asset Tracking
- Infotainment

- AMC, AMMC
- MCX, MMCX
- SMA, RP-SMA
- TNC, RP-TNC
- FAKRA
- Jumpers/Cable Assemblies