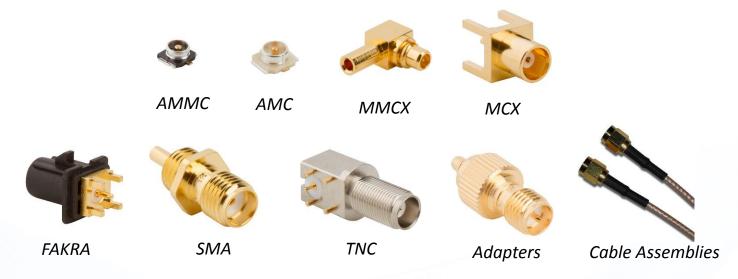

## Wireless Module Connections

- Specialize in getting from board to antenna
- SMA, SMB, and TNC connectors/adapters offered in IP67, IP68 in mated and unmated conditions
- PCB connectors available with integrated switch
- Jumpers available with microcoax, RG174, RG316
- Cable assemblies available for system integrators
- Custom cable assemblies and other solutions available

#### **Market Products**

- Access Points
- Mobile Devices

- AMC
- AMMC
- MCX
- MMCX
- SMA,RP-SMA
- Jumpers/Cable Assemblies

#### **Market Products**

- RFID Readers
- RFID Assemblies

- AMC, AMMC
- MCX, MMCX
- TNC, RP-TNC
- FAKRA
- Jumpers/Cable Assemblies
- Gangmate Solutions

#### **Market Products**

- Asset Tracking
- Infotainment

- AMC, AMMC
- MCX, MMCX
- SMA, RP-SMA
- TNC, RP-TNC
- FAKRA
- Jumpers/Cable Assemblies

#### **Market Products**

- Payment Systems
- Security
- Medical

- AMC, AMMC
- MCX
- MMCX
- SMB
- Jumpers

## **Applications and Products Summary**

| Market                         | Applications                   | Product Solutions         |  |
|--------------------------------|--------------------------------|---------------------------|--|
| Wireless LAN                   | Access Points                  | AMC, AMMC                 |  |
|                                | Routers                        | MCX, MMCX                 |  |
|                                | Modems                         | SMA, RP-SMA               |  |
|                                | Mobile Devices                 | Jumpers, Cable Assemblies |  |
| RFID                           |                                | AMC, AMMC                 |  |
|                                | RFID Readers                   | FAKRA                     |  |
|                                | Stock Management               | MCX, MMCX                 |  |
|                                | Cargo Tracking                 | TNC, RP-TNC               |  |
|                                |                                | Jumpers, Cable Assemblies |  |
| Telematics<br>Fleet Management |                                | AMC, AMMC                 |  |
|                                | Asset Tracking                 | FAKRA                     |  |
|                                | Industrial Meter Reading       | MCX, MMCX                 |  |
|                                | Navigation Systems             | SMA, RP-SMA               |  |
|                                | Automotive Telemetry           | TNC, RP-TNC               |  |
|                                |                                | Jumpers, Cable Assemblies |  |
| Industrial                     | Payment Systems                | AMC, AMMC                 |  |
|                                | Security Networks              | MCX, MMCX                 |  |
|                                | Wireless Monitoring (E-Health) | SMB                       |  |
|                                | Tricess Workering (2 Meditil)  | Jumpers, Cable Assemblies |  |